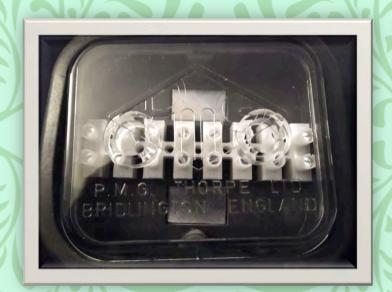

Email ahyc.ms.race@ gmail.com with your purchase request.

Email ahyc.ms.race@ gmail.com with your purchase request.

New PMG Thorpe marine grade electrical connection splice box \$20