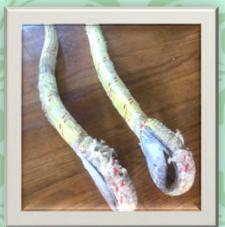

# MARINE/NAUTICAL GOODS

Aqua Signal A-16 All Around 20 Masthead Light \$5

AFI Electric Boat Horn Very good condition \$5

Lace-up Spreader Boots New! Set of two \$5

Pair of Mooring polydyne with thimbles. 4" eyesworn at thimbles \$50