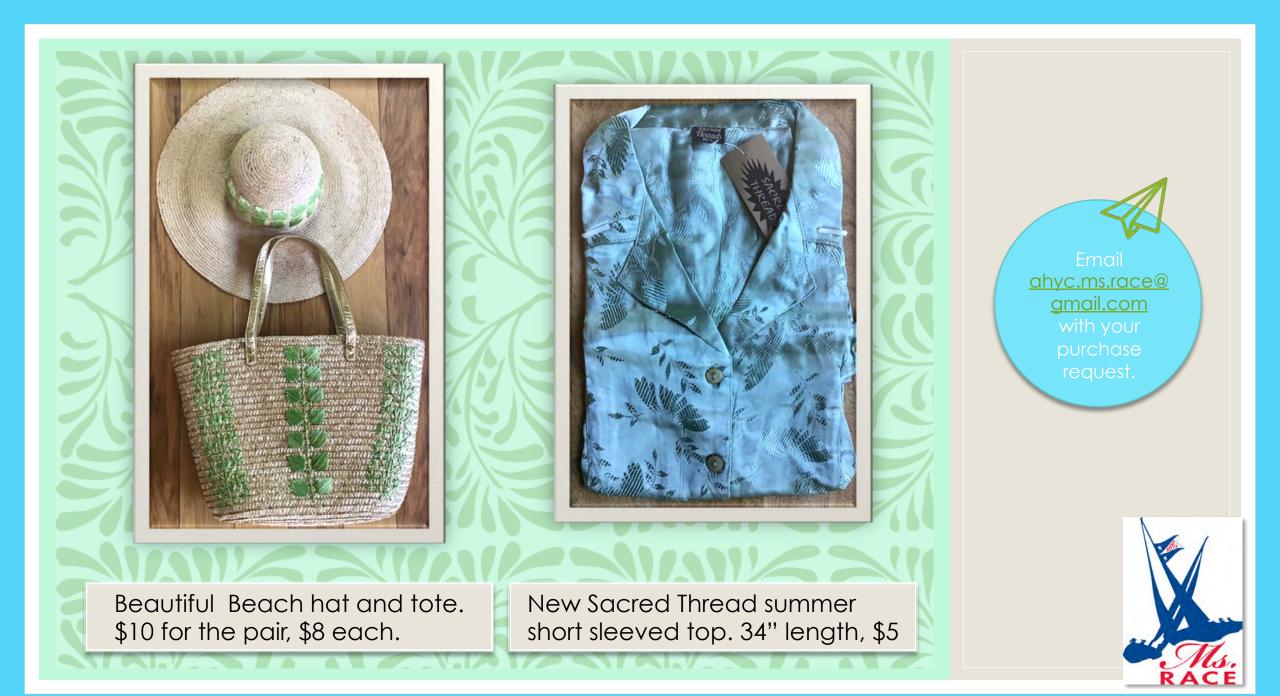

#### JEWELRY

ANN-MADE ...

Recycling can be Beautifulm

The vision and passion behind Ann-Made jewelry is Ann Skydell Harmon, a former special education art teacher. She set out to show that businesses have the power to "do good" for society and the planet in all aspects of their operations. Ann-Made jewelry is made from repurposed soda can tabs to remind us recycling is important and a little creativity can put many discarded items to new use. Our packaging is made of 100% recycled paper and reused cardboard and our shipping materials are entirely environmentally-friendly. Importantly, we donate to environmental and social causes. The jewelry is handcrafted in America by Ann and talented assistants who benefit greatly by being able to work at home.

Beautiful handmade earrings, never worn. \$25

Beautiful handmade limited edition pin. Never worn. \$100