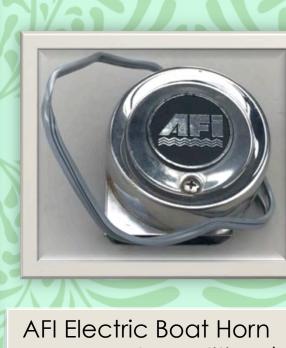

# MARINE/NAUTICAL GOODS

Aqua Signal A-16 All Around 20 Masthead Light \$5

AFI Electric Boat Horn Very good condition \$5

Lace-up Spreader Boots New! Set of two \$5

Pair of Mooring polydyne with thimbles. 4" eyesworn at thimbles \$50