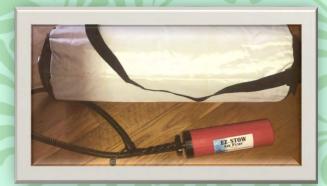

<u>ahyc.ms.race@</u> gmail.com

EZ-STOW inflatable boat fender 18x6" with air pump that can inflate a small boat \$5

Inverter 400(?)watts with built-in fan. \$15

SHURflo Fresh Water Pressure Flow Accumulator Model #181-203 \$20