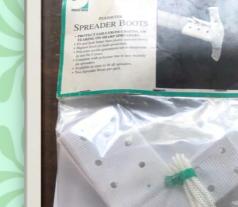

# MARINE/NAUTICAL GOODS

Aqua Signal A-16 All Around 20 Masthead Light \$5

AFI Electric Boat Horn Very good condition \$5

Lace-up Spreader Boots New! Set of two \$5

Pair of Mooring polydyne with thimbles. 4" eyesworn at thimbles \$50