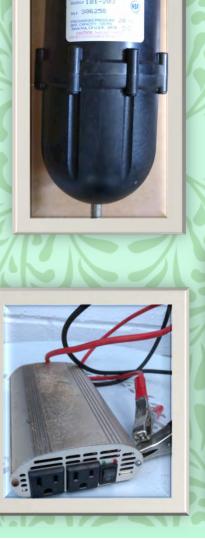

<u>ahyc.ms.race@</u> gmail.com

EZ-STOW inflatable boat fender 18x6" with air pump that can inflate a small boat \$5

Inverter 400(?)watts with built-in fan. \$15

SHURflo Fresh Water Pressure Flow Accumulator Model #181-203 \$20