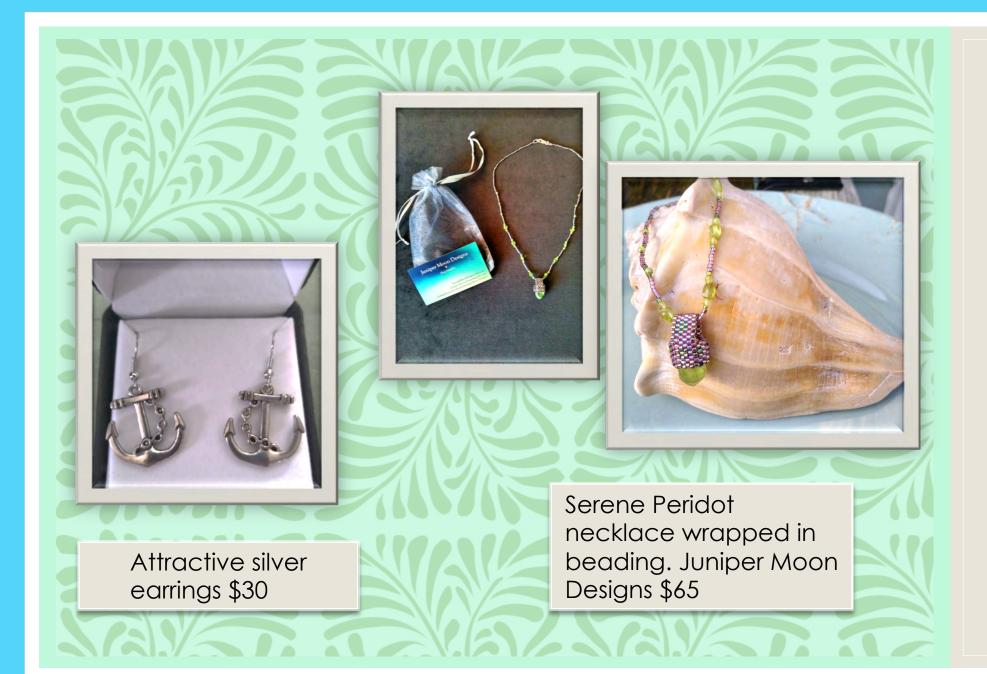

#### JEWELRY

ANN-MADE ...

Recycling can be Beautifulm

The vision and passion behind Ann-Made jewelry is Ann Skydell Harmon, a former special education art teacher. She set out to show that businesses have the power to "do good" for society and the planet in all aspects of their operations. Ann-Made jewelry is made from repurposed soda can tabs to remind us recycling is important and a little creativity can put many discarded items to new use. Our packaging is made of 100% recycled paper and reused cardboard and our shipping materials are entirely environmentally-friendly. Importantly, we donate to environmental and social causes. The jewelry is handcrafted in America by Ann and talented assistants who benefit greatly by being able to work at home.

Beautiful handmade earrings, never worn. \$25

Beautiful handmade limited edition pin. Never worn. \$100