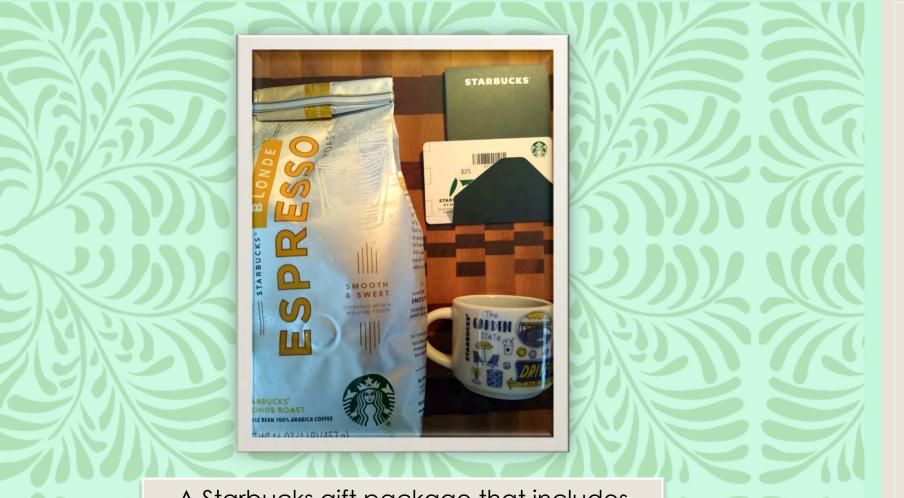

## EXTRAS

A Starbucks gift package that includes A \$25 gift card 1 lb of Starbucks Espresso Blonde A New Jersey espresso cup

ahyc.ms.race@ gmail.com

"America's Cup 1851 to 1992" coffee table book. 14" x 10.5", over 200 pages, perfect condition. \$20