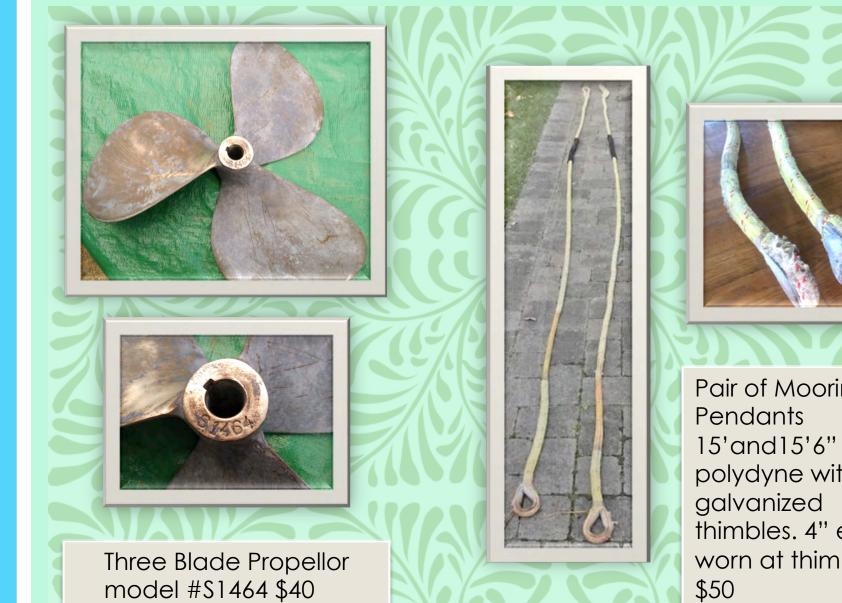

# MARINE/NAUTICAL GOODS

Aqua Signal A-16 All Around 20 Masthead Light \$5

AFI Electric Boat Horn Very good condition \$5

Lace-up Spreader Boots New! Set of two \$5

Pair of Mooring polydyne with thimbles. 4" eyesworn at thimbles \$50