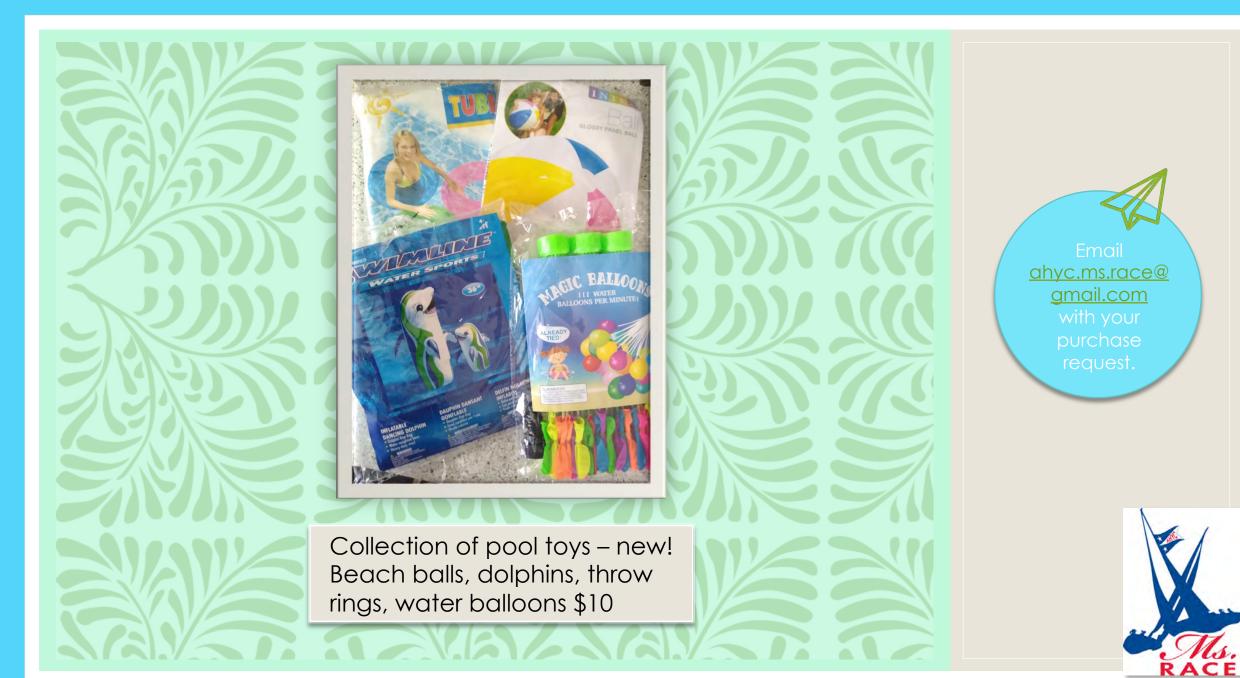

<u>ahyc.ms.race@</u> gmail.com

EZ-STOW inflatable boat fender 18x6" with air pump that can inflate a small boat \$5

Inverter 400(?)watts with built-in fan. \$15

SHURflo Fresh Water Pressure Flow Accumulator Model #181-203 \$20

Email ahyc.ms.race@ gmail.com with your purchase request.

Email ahyc.ms.race@ gmail.com with your purchase request.

New PMG Thorpe marine grade electrical connection splice box \$20