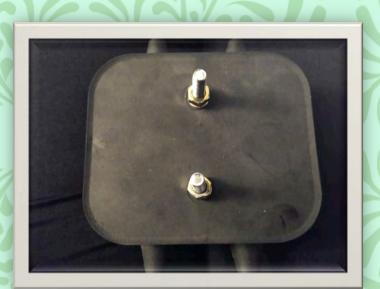

<u>ahyc.ms.race@</u> gmail.com

EZ-STOW inflatable boat fender 18x6" with air pump that can inflate a small boat \$5

Inverter 400(?)watts with built-in fan. \$15

SHURflo Fresh Water Pressure Flow Accumulator Model #181-203 \$20