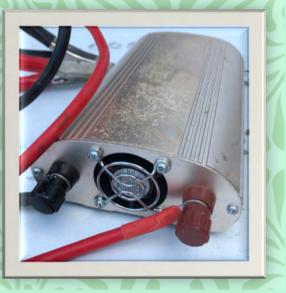

<u>ahyc.ms.race@</u> gmail.com

EZ-STOW inflatable boat fender 18x6" with air pump that can inflate a small boat \$5

Inverter 400(?)watts with built-in fan. \$15

SHURflo Fresh Water Pressure Flow Accumulator Model #181-203 \$20